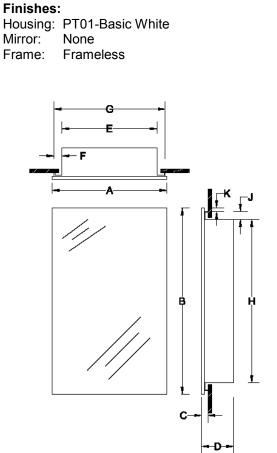

|          |        |                                    |     |                       |            |     |                       |     |   |     | I     | 1 |     |
|----------|--------|------------------------------------|-----|-----------------------|------------|-----|-----------------------|-----|---|-----|-------|---|-----|
|          |        |                                    |     | DIMENSIONS IN INCHES* |            |     |                       |     |   |     |       |   |     |
| Model #  |        | Description                        |     |                       | В          | С   | D                     | Е   | F | G   | н     | J | Κ   |
| RSC1000N | Securi | Security Cab 1DR 15X26 HY/ST STADJ |     |                       | 25¾        | 7⁄8 | 4¾                    | 13½ | 1 | 15½ | 231⁄2 | 1 | 1⁄8 |
|          |        |                                    |     |                       |            |     |                       |     |   |     |       |   |     |
| REFEREN  | CE     | QTY.                               | REI | MARKS                 |            |     | Project               |     |   |     |       |   |     |
|          |        |                                    |     |                       |            |     | Location<br>Architect |     |   |     |       |   |     |
|          |        |                                    |     |                       |            |     |                       |     |   |     |       |   |     |
|          |        |                                    |     |                       |            |     | Engineer              |     |   |     |       |   |     |
|          |        |                                    |     |                       | Contractor |     |                       |     |   |     |       |   |     |
|          |        |                                    |     |                       |            |     |                       |     |   |     |       |   |     |